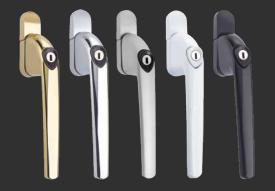

#### Hardware

The ALUNA window comes with two styles of handles to choose from, combining high security with luxurious style.

The Mila handle is available in Gold, Chrome, Satin, White & Black.

Flush frame and sash

gives amazing sight-lines

Document L compliant

Choice of 5 frame and

Designed to cordinate

with ALUNA products

handle colours

PAS 24 compliant

with all current regulations