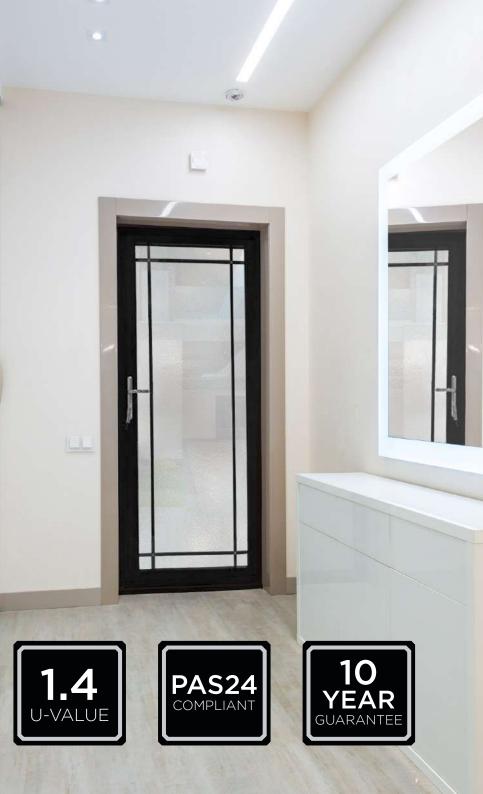

# ALUNA ENTRANCE DOOR

Premium doors with endless customisation options

ALUNA Entrance doors boast a multitude of functional and aesthetic benefits that make it a stand-out choice for the modern home.

The ALUNA Entrance doors comprising the Primo and Cielo ranges are available in a wide range of styles and configurations with endless customisation options to choose from.

Flush, simple and elegant, the combination of aluminium profile and foam insulation make for the ideal solution to maximising security and thermal efficiency for your home.

Benefitting from high security multi-point hook locks and reinforced roller hinges, the ALUNA Entrance door offers a wealth of security features that make it one of the market-leaders for performance. Endless customisation options to choose from

Designed to maximise security and thermal efficiency

П

Premium quality entrance doors manufactured with top-quality materials

Choice of two door range styles: The Primo & Cielo range

Made-to-measure to suit exact size and style specifications

Featuring high-quality thermal foam insulation, the doors boast outstanding U-values as low as 0.68 W/m2K