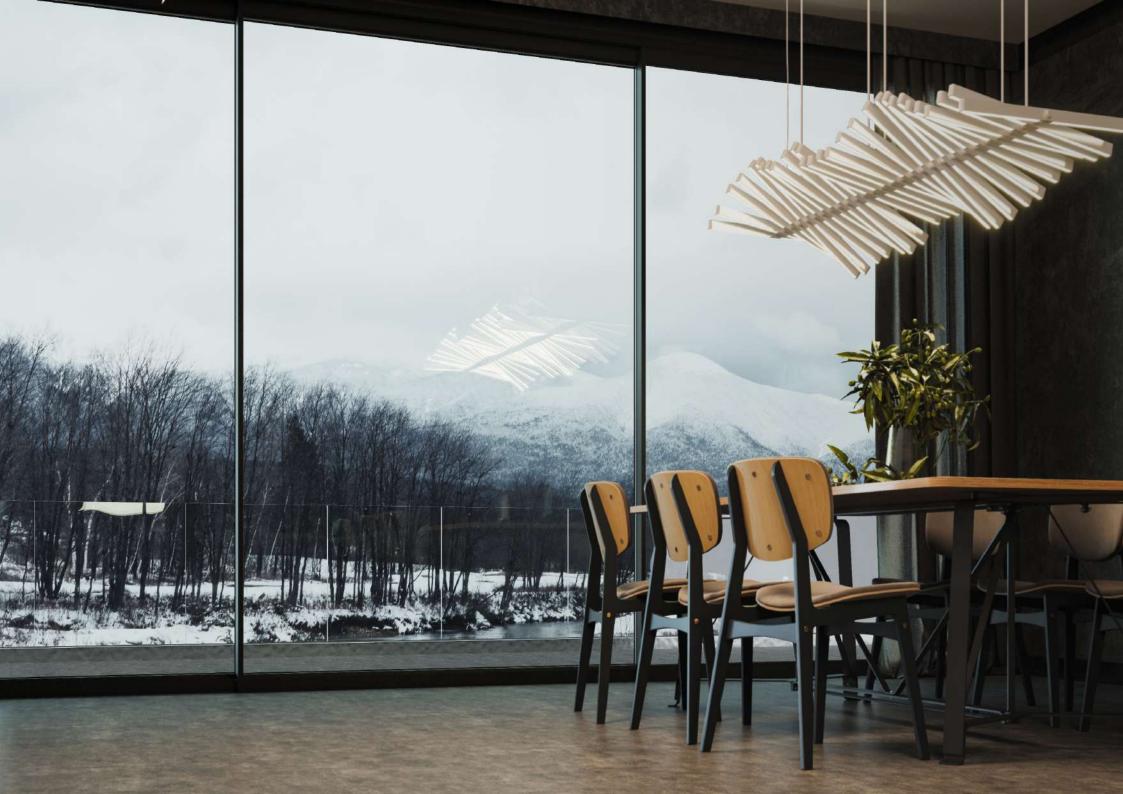

# ALUNA SLIDING DOOR

Perfect soft closing technology with uninterrupted views

Aluminium sliding doors create a visually stunning addition to your home and can add huge value to the property.

The ALUNA Sliding Door System is an ultra-modern, super-slim sliding patio door solution with double and triple track options with the choice of inline slider or lift & slide.

What's more, all our doors are rigorously tested to European safety standards and powder coated to Qualicoat's specifications, for complete peace of mind.

ALUNA Sliding Doors perfectly frame and enhance an outdoor view while creating a light and bright indoor space in your home. Effectively turning an entire wall into glass with the added freedom of accessability and creating a seamless connection between the indoors and outdoors.