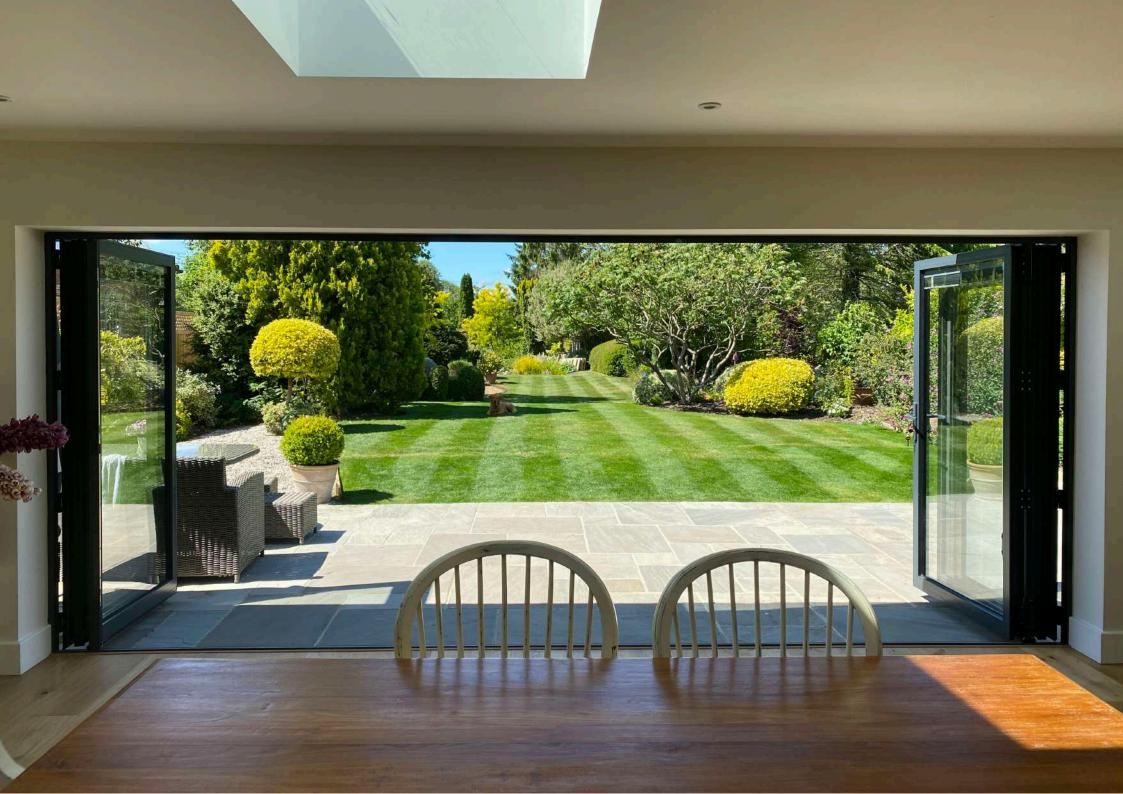

# ALUNA BIFOLD

#### One system that does it all

Slim profile sections of the Aluna Bifold minimise the visible framework and maximise the glass area, with sightlines from just 107mm. Offering one of the largest sash sizes available, up to 1200mm wide and 3000mm high per pane.

Enjoy silky smooth opening and closing operation due to engineering-grade hardware. Ideal to open up your space to the outdoors and create a visually stunning addition to your property. The doors also offer excellent thermal performance with U values as low as 1.1 U/m2K with Triple Glazing, and 1.4 U/ m2K with Double Glazing, plus high security to PAS24:2022 standards.

The Aluna Bifold system is extremely versatile, catering for projects using bifolding doors and windows, single doors and french doors.

Slimline system used for single doors, French doors and bifolding doors and windows