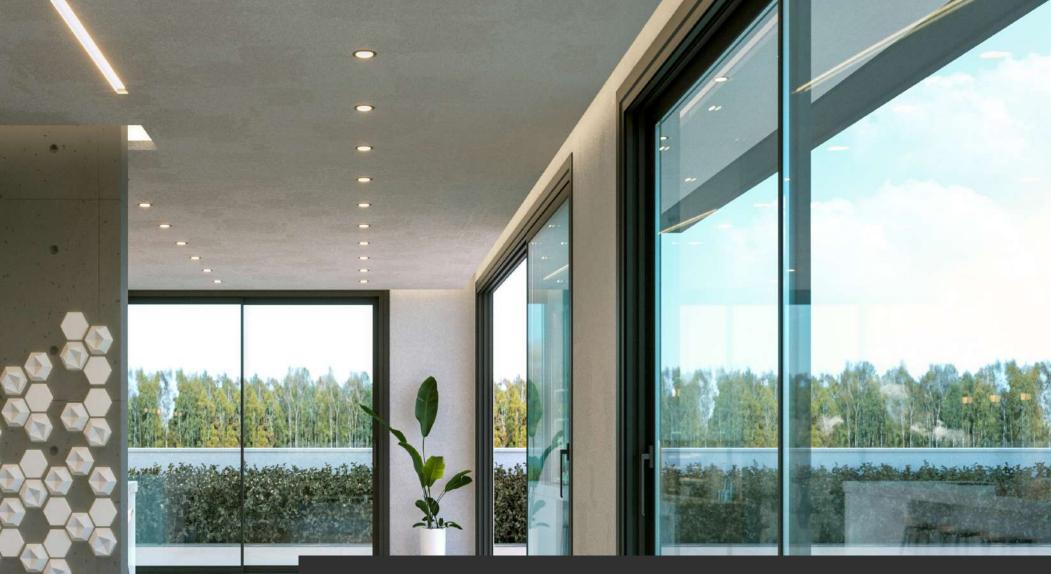

# ALUNA SLIDING DOOR

Perfect soft closing technology with uninterrupted views

Aluminium sliding doors create a visually stunning addition to your home and can add huge value to the property.

The ALUNA Sliding Door System is an ultra-modern, super-slim sliding patio door solution with double and triple track options with the choice of inline slider or lift & slide.

What's more, all our doors are rigorously tested to European safety standards and powder coated to Qualicoat's specifications, for complete peace of mind.

ALUNA Sliding Doors perfectly frame and enhance an outdoor view while creating a light and bright indoor space in your home. Effectively turning an entire wall into glass with the added freedom of accessability and creating a seamless connection between the indoors and outdoors.

The system is designed for large opening sizes, with market-leading sash sizes acheivable of up to 2.5m x 2.7m per pane. Paired with a super slim interlock of just 25mm gives maximum vision and uninterrupted views.