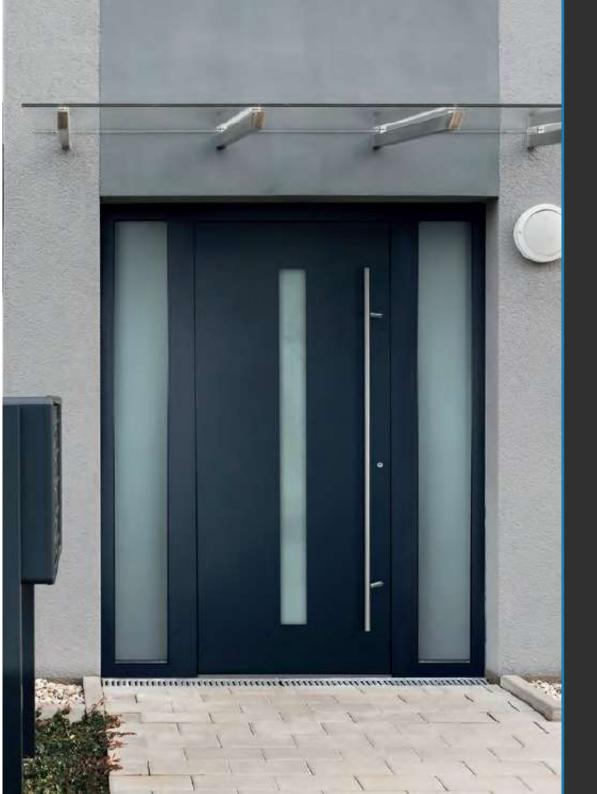

# ALUNA ENTRANCE DOOR

Premium doors with endless customisation options

ALUNA Entrance doors boast a multitude of functional and aesthetic benefits that make it a stand-out choice for the modern home.

The ALUNA Entrance doors comprising the Primo and Cielo ranges are available in a wide range of styles and configurations with endless customisation options to choose from.

Flush, simple and elegant, the combination of aluminium profile and foam insulation make for the ideal solution to maximising security and thermal efficiency for your home.

Benefitting from high security multi-point hook locks and reinforced roller hinges, the ALUNA Entrance door offers a wealth of security features that make it one of the market-leaders for performance. Endless customisation options to choose from