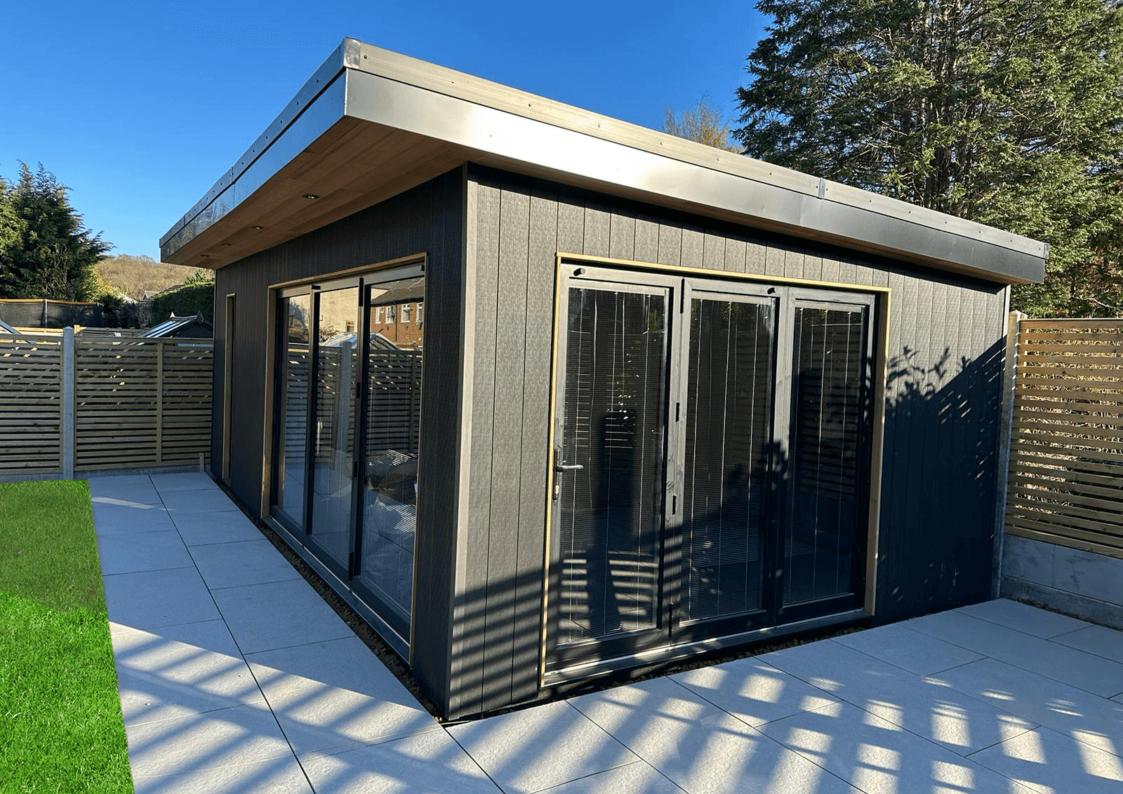

# ALUNA BIFOLD

#### One system that does it all

Slim profile sections of the Aluna Bifold minimise the visible framework and maximise the glass area, with sightlines from just 107mm. Offering one of the largest sash sizes available, up to 1200mm wide and 3000mm high per pane.

Enjoy silky smooth opening and closing operation due to engineering-grade hardware. Ideal to open up your space to the outdoors and create a visually stunning addition to your property. The doors also offer excellent thermal performance with U values as low as 1.1 U/m2K with Triple Glazing, and 1.4 U/ m2K with Double Glazing, plus high security to PAS24:2022 standards.

The Aluna Bifold system is extremely versatile, catering for projects using bifolding doors and windows, single doors and french doors.

Slimline system used for single doors, French doors and bifolding doors and windows