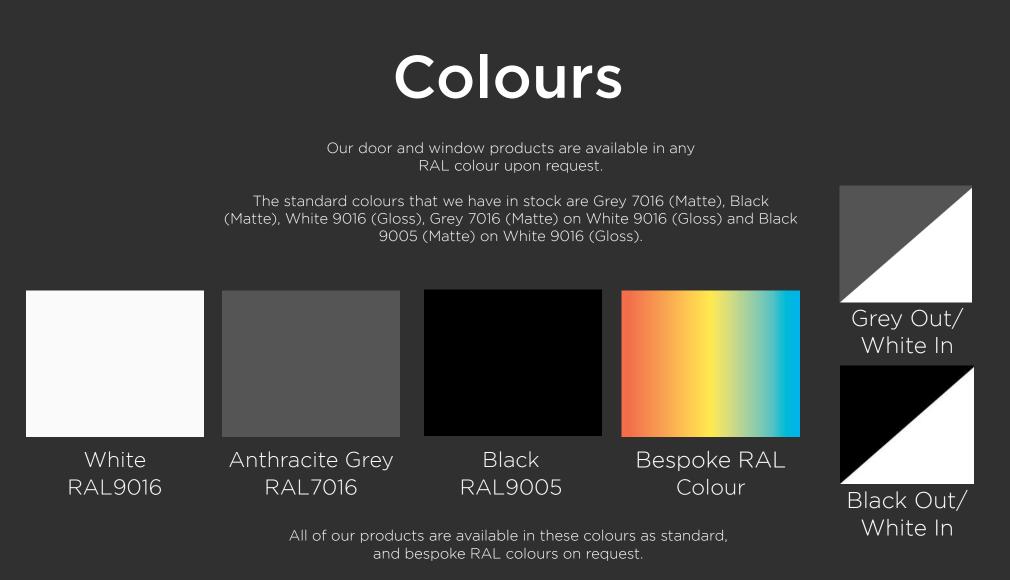

The Aluminium framing is available in our powder coated mill finish of Black or Anthracite Grey, both popular favourites for many homeowners. The discreet finish ensures that only glass and a small shadow line is seen when the roof light is viewed from above, maximising the sky view.

- Widths of 500mm, 750mm or 1000mm.

- Heights of 1000mm, 1500mm or 2000mm.

\*Please note the Aluna Flat roof Light is only available in Black 9005 (Matte) and Grey 7016 (Matte).

Version 04

Brought to you by