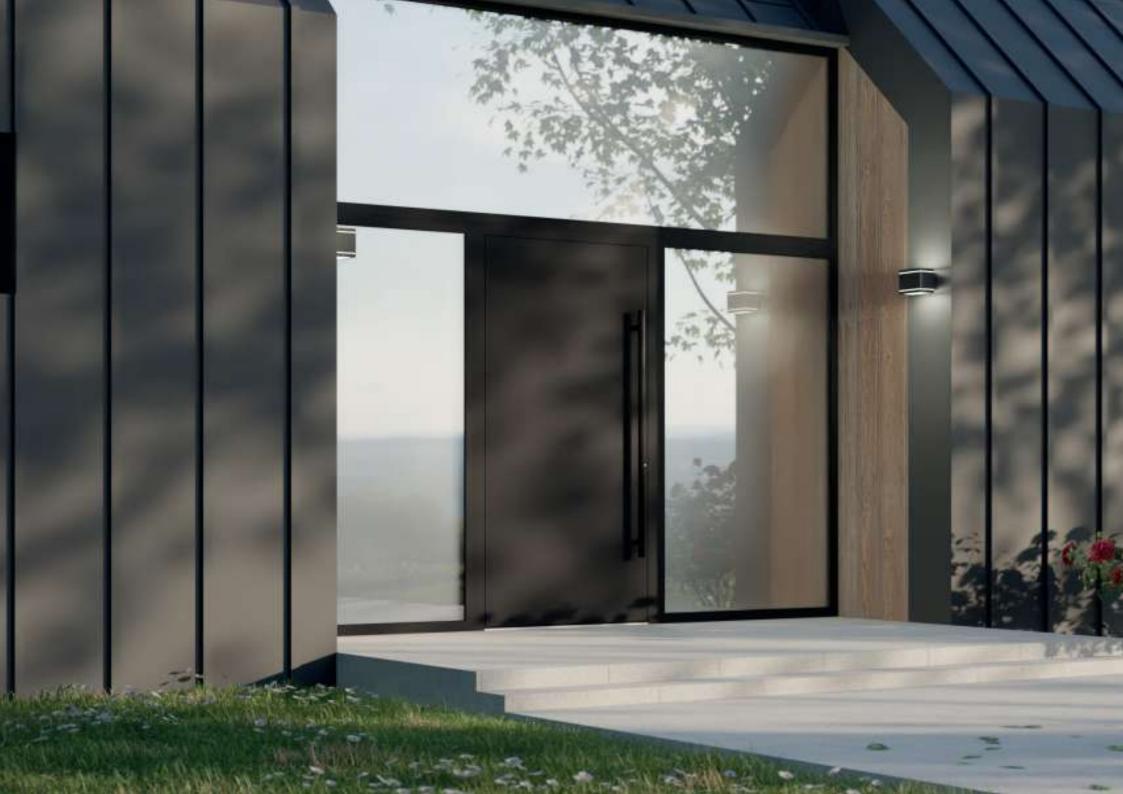

# ALUNA ENTRANCE DOOR

Premium doors with endless customisation options

ALUNA Entrance doors boast a multitude of functional and aesthetic benefits that make it a stand-out choice for the modern home.

The ALUNA Entrance doors comprising the Primo and Cielo ranges are available in a wide range of styles and configurations with endless customisation options to choose from.

Flush, simple and elegant, the combination of aluminium profile and foam insulation make for the ideal solution to maximising security and thermal efficiency for your home.

Benefitting from high security multi-point hook locks and reinforced roller hinges, the ALUNA Entrance door offers a wealth of security features that make it one of the market-leaders for performance. Endless customisation options to choose from

Designed to maximise security and thermal efficiency

П

Premium quality entrance doors manufactured with top-quality materials

Choice of two door range styles: The Primo & Cielo range

Made-to-measure to suit exact size and style specifications