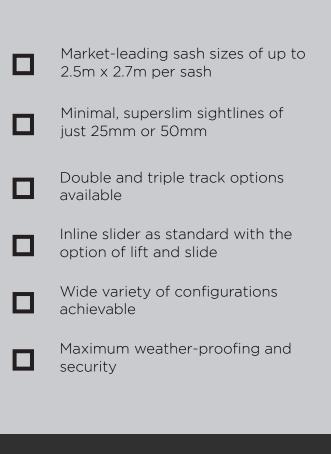

The system is designed for large opening sizes, with market-leading sash sizes acheivable of up to 2.5m x 2.7m per pane. Paired with a super slim interlock of just 25mm gives maximum vision and uninterrupted views.

There is a perfect solution for every project with the ALUNA Sliding Door system. Choose from a wide variety of configurations, depending on the amount of panes chosen and which panes you would like sliding or fixed.

ALUNA's market-leading 25mm and 50mm superslim, one piece interlocks are easy to fabricate with no need for end caps. Made of robust aluminium, the interlocks can be used with the inline slider, no matter the size of the door.