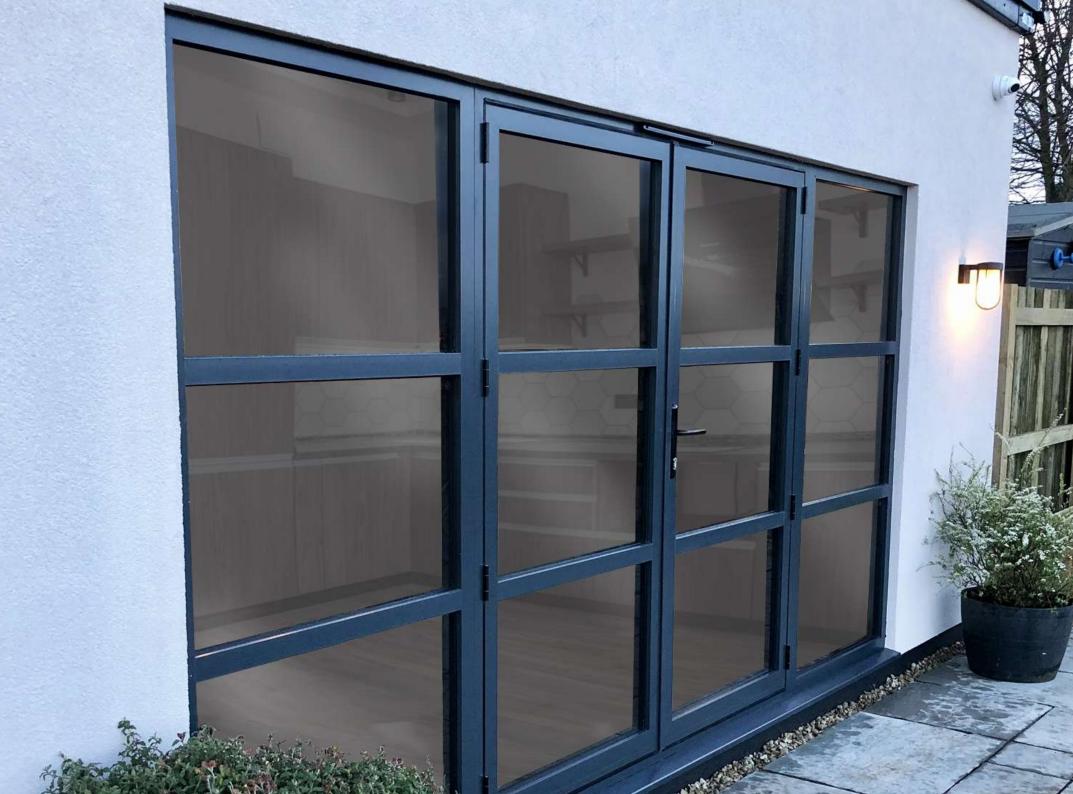

# ALUNA FRENCH DOOR

Modern simplicity with traditional elegance

Ideal for when both internal and external access is required, such as a back/rear door on smaller openings. French doors are an excellent access solution for areas where there is limited space for large bifolding configurations.

Benefitting from the sleek design of the ALUNA Bifold system, these doors can be customised with a large variety of hardware & colour options to find the perfect style for any home. Add astragal bars to achieve the popular heritage look or choose blinds in glass for added privacy in the home.

The ALUNA French range remains a popular choice for many homeowners due to its ease of installation and smooth opening and closing operation. The perfect & simple solution for entranceways that increase natural light into the home and offer a sleek, contemporary aesthetic. Designed for both internal and external access