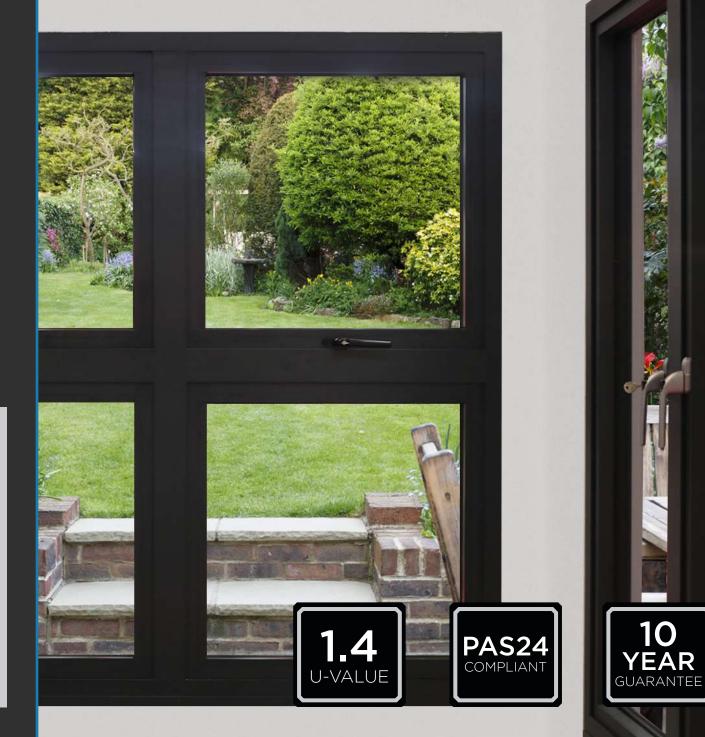

Enjoy silky smooth opening and closing operation due to engineering-grade hardware. Ideal to open up your space to the outdoors and create a visually stunning addition to your property. The doors also offer excellent thermal performance with U values as low as 1.1 U/m2K with Triple Glazing, and 1.4 U/ m2K with Double Glazing, plus high security to PAS24:2022 standards.

The sliding doors also offer excellent thermal performance with U-values as low as 1.4 U/m2K, great noise reduction and high security to PAS24 standards.

The system has been designed to accomodate double and triple glazed units and blinds in glass. Innovative engineering allows for vast expanses of glass to create an impressive visual impact.