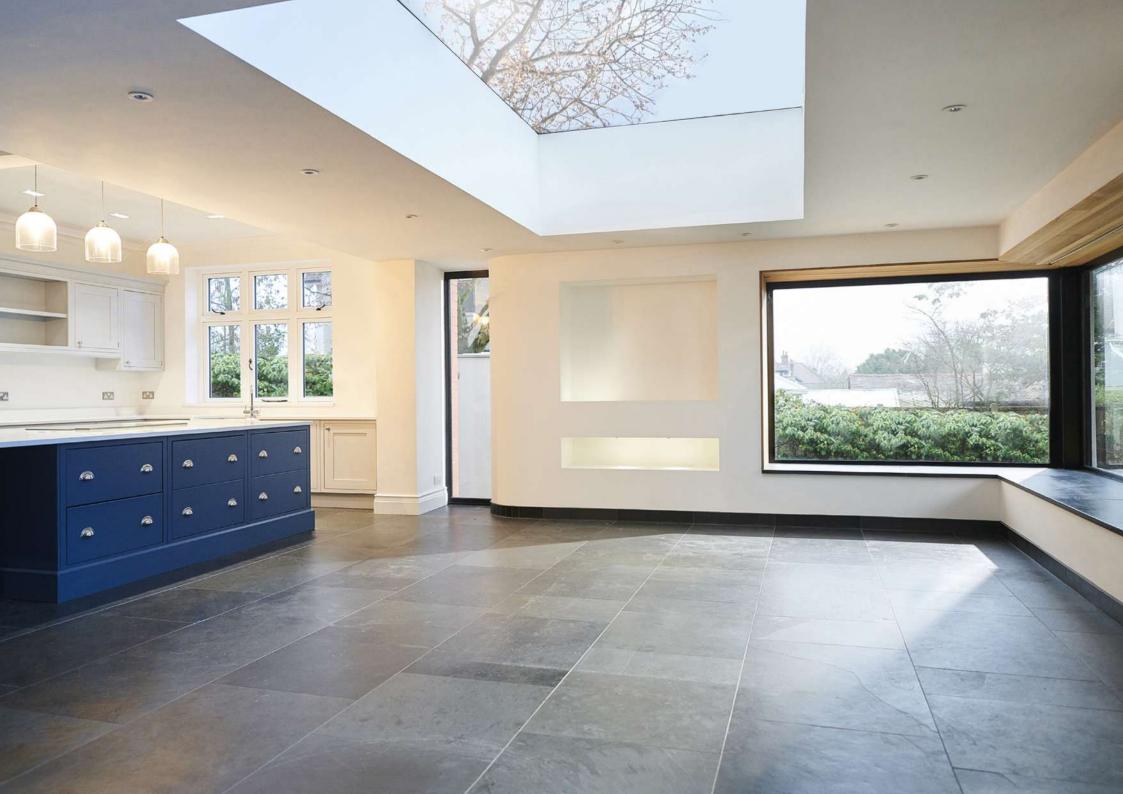

# ALUNA FLAT ROOF LIGHT

#### Ultra-modern lighting solution for contemporary roofing systems

The perfect finishing touch to a new extension, such as a kitchen-diner, creating a stylish, light and airy space using the ALUNA Flat Roof Light. An ideal solution when replacing an existing roof lantern, creating a flush and sleek aesthetic to both the interior and exterior of the property.

The Aluminium framing is available in our powder coated mill finish of Black or Anthracite Grey, both popular favourites for many homeowners. The discreet finish ensures that only glass and a small shadow line is seen when the roof light is viewed from above, maximising the sky view.