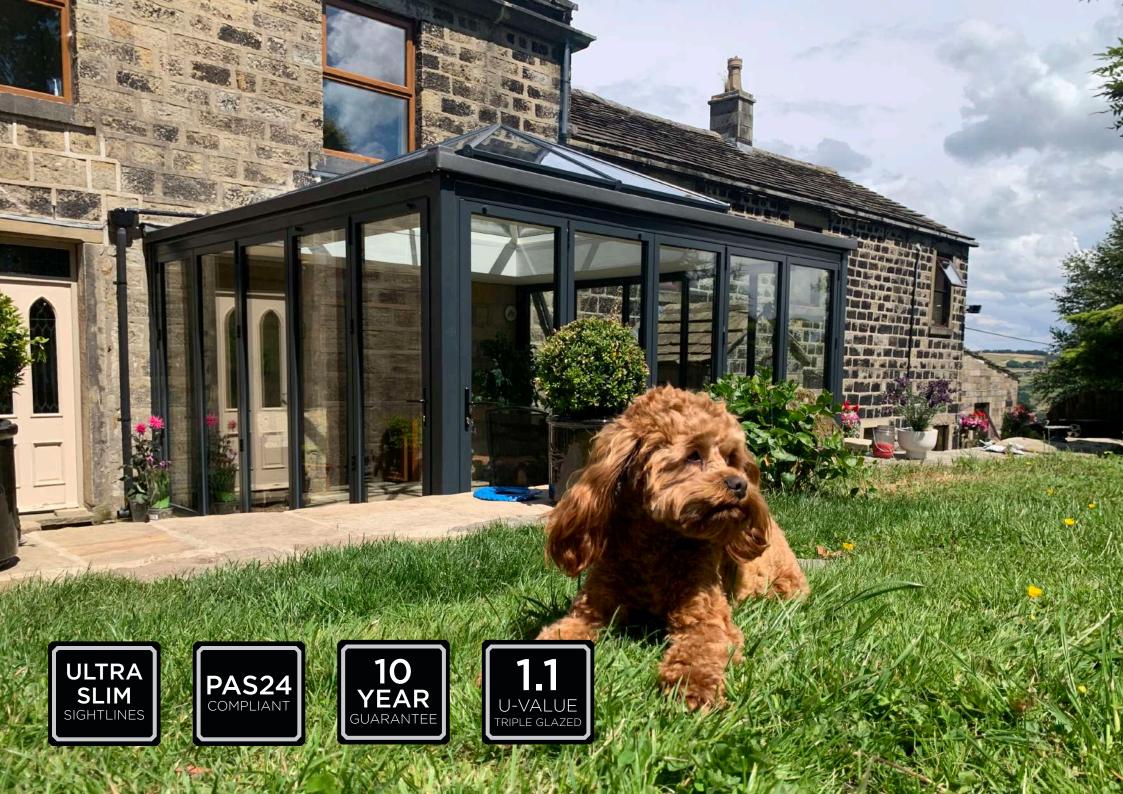

# ALUNA SLIDING DOOR

Perfect soft closing technology with uninterrupted views

Aluminium sliding doors create a visually stunning addition to your home and can add huge value to the property.

The ALUNA Sliding Door System is an ultra-modern, super-slim sliding patio door solution with double and triple track options with the choice of inline slider or lift & slide.

Engineering grade hardware allows for silky smooth operation, with the use of narrow profiles. Designed with bottom rails of 42mm and 34mm width to give stunning unobstructed views.

A wide variety of configurations are achievable, including a fixed sash and up to 4 panes, as either inline sliding or lift and slide doors.

The system is designed for large opening sizes, with market-leading sash sizes acheivable of up to 2.5m x 2.7m per pane. Paired with a super slim interlock of just 25mm gives maximum vision and uninterrupted views.

The sliding doors also offer excellent thermal performance with U-values as low as 1.4 U/m2K, great noise reduction and high security to PAS24 standards.

The system has been designed to accomodate double and triple glazed units and blinds in glass. Innovative engineering allows for vast expanses of glass to create an impressive visual impact.