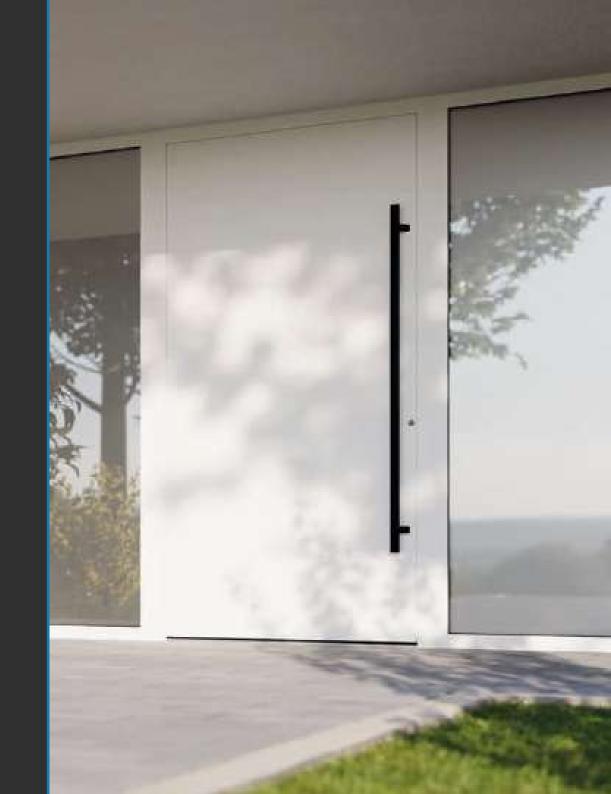

# PRIMO

From the ALUNA entrance door range, the Primo style is a high-quality, made-to-measure aluminium door that can be fully customised in a range of design and colour options.

Offering a sleek and flawless entrance to every home with a flush door panel, combined with a range of design options from unique colours and glazing to additional side and top lights. Powder coating is available in 10 contemporary colour combinations as two-tone or identical finish on both sides.

With effective thermal values as low as 0.8W/m2K, the doors are made-to-measure, with special sizes up to 2500mm high available to be made upon request. Manufactured with the highest standards of security, including PAS24 certification combined with a range of stainless steel hardware.