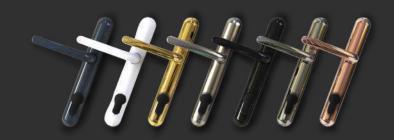

#### THE SWEET HANDLES

Safe, Stylish & Durable

The Ultion Sweet Handles are a popular upgrade due to their impressive durability as part of the ultimate security kit. These stunning handles are highly secure, able to stop gripping tools designed to snap off handles during break ins.

Carrying multiple coatings of brass and nickel to ensure robust performance, with a 10-year anti-corrosion guarantee for peace of mind.

Available in a range of colours including: black, white, grey, chrome, stainless steel, gold and rose gold.