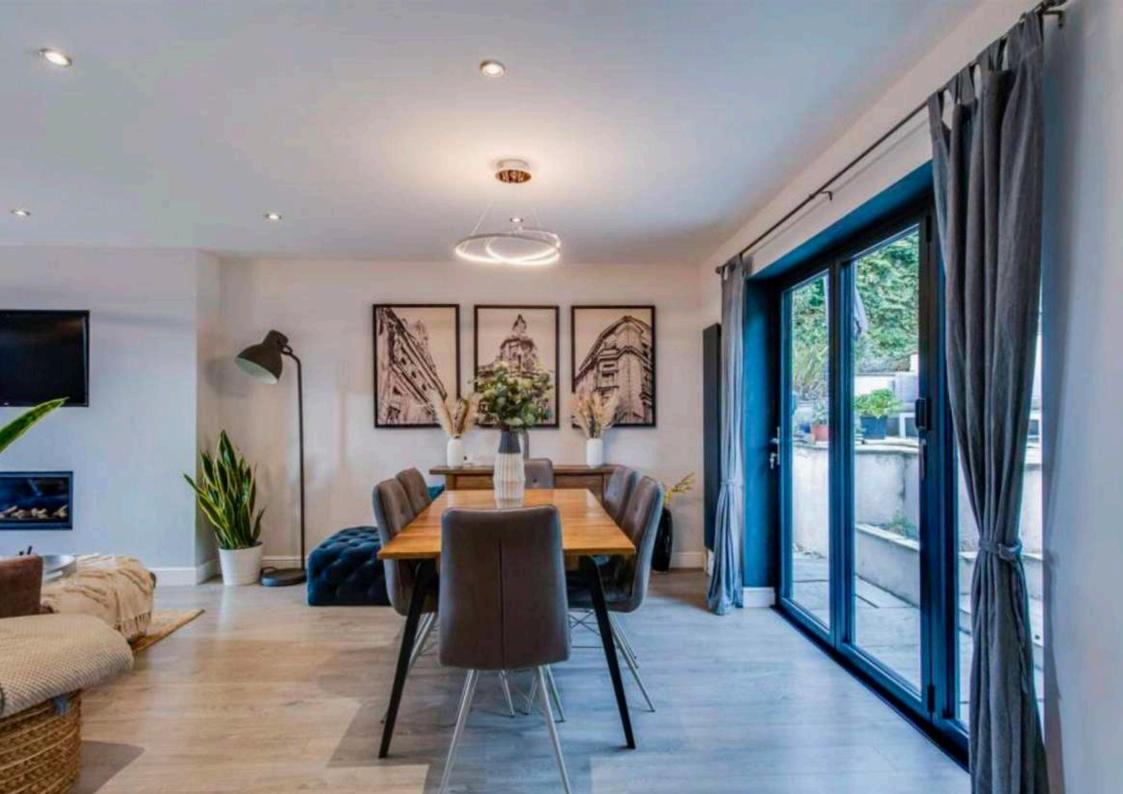

# ALUNA FRENCH DOOR

Modern simplicity with traditional elegance

Ideal for when both internal and external access is required, such as a back/rear door on smaller openings. French doors are an excellent access solution for areas where there is limited space for large bifolding configurations.

Benefitting from the sleek design of the ALUNA Bifold system, these doors can be customised with a large variety of hardware & colour options to find the perfect style for any home. Add astragal bars to achieve the popular heritage look or choose blinds in glass for added privacy in the home.

The ALUNA French range remains a popular choice for many homeowners due to its ease of installation and smooth opening and closing operation. The perfect & simple solution for entranceways that increase natural light into the home and offer a sleek, contemporary aesthetic. Designed for both internal and external access