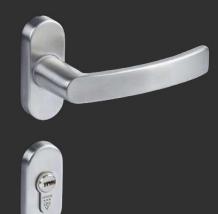

#### STAINLESS STEEL HANDLE

316 Marine Grade Stainless Steel

The stainless steel handle upgrade has been designed by experts for enhanced performance and durability creating one of the highest-quality door handles on the market.

The suited handle is made from 316 marine grade stainless steel, compared to the industry-standard of 304, giving it longterm resistance to corrosion.