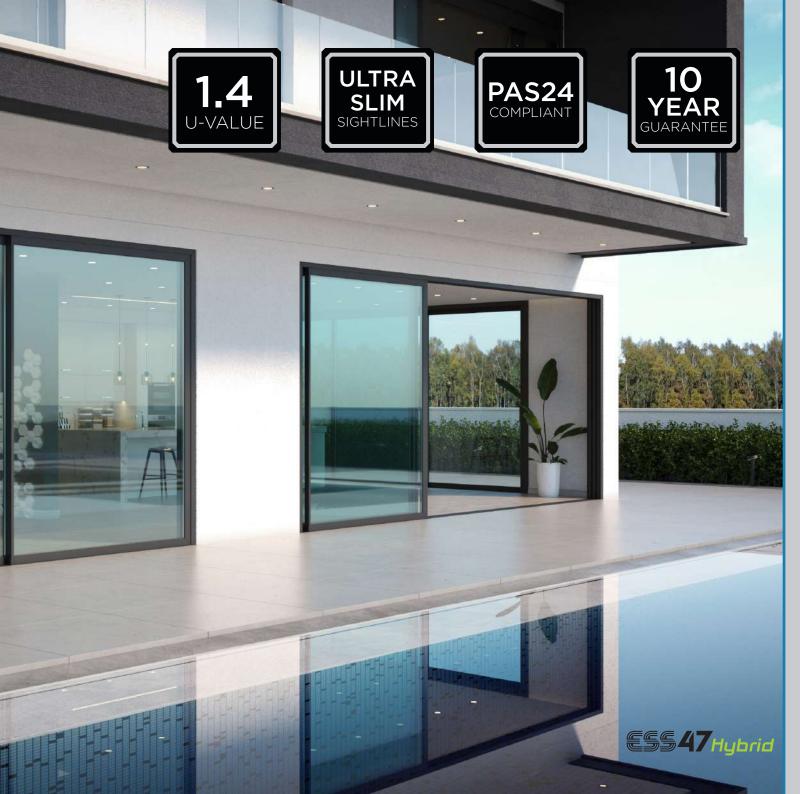

#### One system that does it all

Slim profile sections of the Aluna Bifold minimise the visible framework and maximise the glass area, with sightlines from just 107mm. Offering one of the largest sash sizes available, up to 1200mm wide and 3000mm high per pane.

Enjoy silky smooth opening and closing operation due to engineering-grade hardware. Ideal to open up your space to the outdoors and create a visually stunning addition to your property. The doors also offer excellent thermal performance with U values as low as 1.1 U/m2K with Triple Glazing, and 1.4 U/ m2K with Double Glazing, plus high security to PAS24:2022 standards.

The Aluna Bifold system is extremely versatile, catering for projects using bifolding doors and windows, single doors and french doors.

Slimline system used for single doors, French doors and bifolding doors and windows