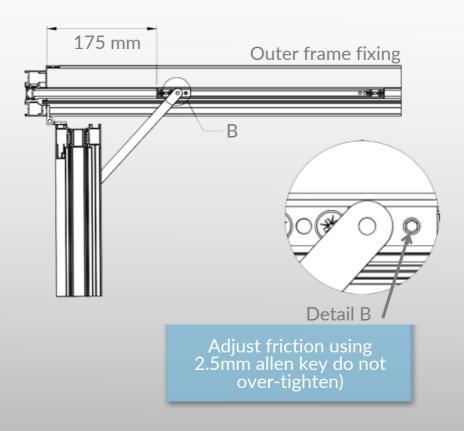

## installation guide DOOR RESTRICTOR

New to the range is our door restrictor, in stock now. This prevents the door from opening more than 90 degrees, if it was to get caught in the wind for example. The arm can also be easily detached to allow full opening of the door.

The restrictor is easy to install and can be retrofitted on site. Please see instructions below and overleaf.

Tel 01924 350 110 Email info@alunetsystems.co.uk

www.alunetsystems.co.uk

04/22 V1. The content of this document, photographic reproduction and technical details remain the sole property of Alunet Systems Ltd., all rights reserved. It cannot be reproduced, in whole or in part, without explicit permission. Terms and conditions of sale apply, a copy of which is available on request