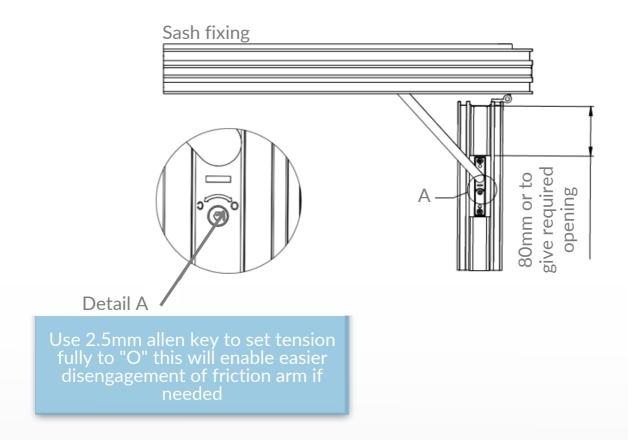

## installation guide DOOR RESTRICTOR

New to the range is our door restrictor, in stock now. This prevents the door from opening more than 90 degrees, if it was to get caught in the wind for example. The arm can also be easily detached to allow full opening of the door.

The restrictor is easy to install and can be retrofitted on site. Please see instructions below and overleaf.

Tel 01924 350 110 Email info@alunetsystems.co.uk

www.alunetsystems.co.uk

04/22 V1. The content of this document, photographic reproduction and technical details remain the sole property of Alunet Systems Ltd., all rights reserved. It cannot be reproduced, in whole or in part, without explicit permission. Terms and conditions of sale apply, a copy of which is available on request