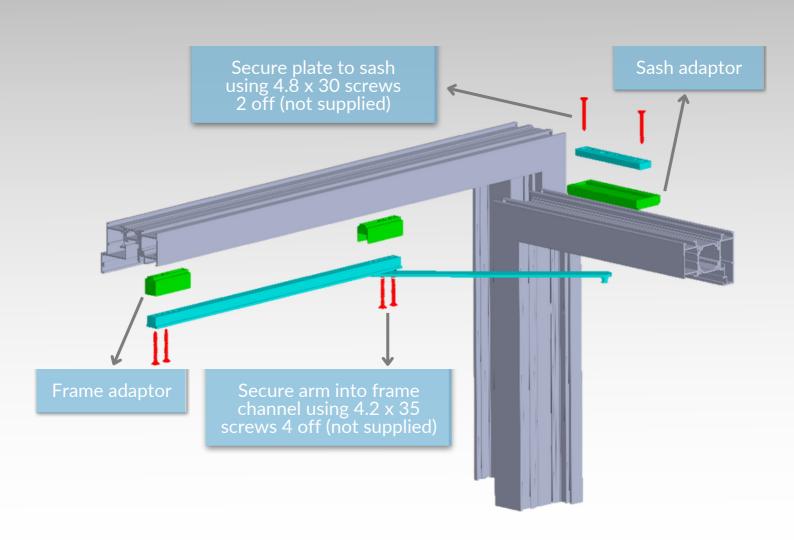

## installation guide DOOR RESTRICTOR

New to the range is our door restrictor, in stock now. This prevents the door from opening more than 90 degrees, if it was to get caught in the wind for example. The arm can also be easily detached to allow full opening of the door.

The restrictor is easy to install and can be retrofitted on site. Please see instructions below and overleaf.

Tel 01924 350 110 Email info@alunetsystems.co.uk

www.alunetsystems.co.uk

04/22 V1. The content of this document, photographic reproduction and technical details remain the sole property of Alunet Systems Ltd., all rights reserved. It cannot be reproduced, in whole or in part, without explicit permission. Terms and conditions of sale apply, a copy of which is available on request